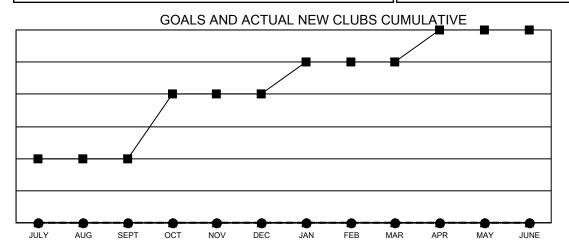

## GAT MONTHLY MEMBERSHIP PROGRESS REPORT

Multiple District 3

LOCATION: OKLAHOMA

Results as of: 10/31/2022

|                       | Cluk          | M         |               |             |                           |
|-----------------------|---------------|-----------|---------------|-------------|---------------------------|
| RESULTS FOR 2022-2023 |               |           |               | RESULTS     |                           |
| QUARTER               | NEW CLUB GOAL | NEW CLUBS | DROPPED CLUBS | QUARTER     | MEMBER GROWTH NET<br>GOAL |
| JULY/AUG/SEPT         | 2             | 0         | 1             | JULY/AUG/SE | :PT 35                    |
| OCT/NOV/DEC           | 2             | 0         | 0             | OCT/NOV/DE  | C 35                      |
| JAN/FEB/MAR           | 1             | 0         | 0             | JAN/FEB/MAF | R 28                      |
| APR/MAY/JUNE          | 1             | 0         | 0             | APR/MAY/JUN | NE 48                     |

■- CURRENT YEAR GOALS FOR NEW CLUBS

- ● - CURRENT YEAR ACTUAL NEW CLUBS

- ▲ - LAST YEAR ACTUAL NEW CLUBS

- MEMBER GROWTH NET GOAL

MEMBER GROWTH ACTUAL

▲ - LAST YEAR MEMBERSHIP ACTUAL

| DROPPED CLUBS: 1 |     | 44 CLUBS OF 138 ADDED 1 OR | GENDER DISTRIBUTION            |                |
|------------------|-----|----------------------------|--------------------------------|----------------|
|                  |     | MORE NEW MEMBERS           | MALE                           | 2,022 (65.61%) |
|                  |     |                            | FEMALE                         | 1,059 (34.36%) |
| DROPPED MEMBERS  |     |                            | NON BINARY                     | 0 (0.00%)      |
| DECEASED 16      |     |                            | PREFER NOT TO ANSWER 1 (0.03%) |                |
| CLUB CANCELLED   | 0   |                            | TOTAL FAMILY LINUT MEMBERO     | 441            |
| OTHER            | 95  | CLICK HERE FOR CUMULATIVE  | TOTAL FAMILY UNIT MEMBERS      | 44 1           |
| TOTAL            | 111 | MEMBERSHIP DATA            | FAMILY MEMBERS PAYING HAL      | F 223          |