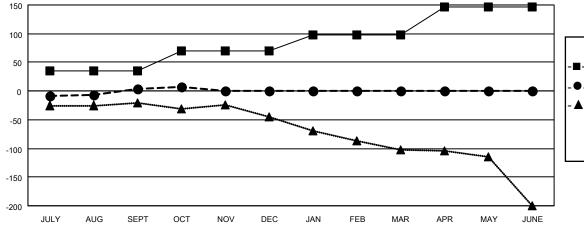

| ı | Members               |           |    |                        |                                                |  |  |  |  |  |  |
|---|-----------------------|-----------|----|------------------------|------------------------------------------------|--|--|--|--|--|--|
|   | RESULTS FOR 2022-2023 |           |    |                        |                                                |  |  |  |  |  |  |
|   | QUARTER               | MEMBER GR |    | MEMBER GROWT<br>ACTUAL | H DROPPED MEMBERS ACTUAL (including transfers) |  |  |  |  |  |  |
| l | JULY/AUG/SEPT         |           | 35 | 100                    | 88                                             |  |  |  |  |  |  |
| l | OCT/NOV/DEC           |           | 35 | 30                     | 23                                             |  |  |  |  |  |  |
| l | JAN/FEB/MAR           |           | 28 | 0                      | 0                                              |  |  |  |  |  |  |
| l | APR/MAY/JUI           | NE '      | 48 | 0                      | 0                                              |  |  |  |  |  |  |

■- CURRENT YEAR GOALS FOR NEW CLUBS

- ● - CURRENT YEAR ACTUAL NEW CLUBS

- ▲ - LAST YEAR ACTUAL NEW CLUBS

- MEMBER GROWTH NET GOAL

MEMBER GROWTH ACTUAL

▲ - LAST YEAR MEMBERSHIP ACTUAL

| DROPPED CLUBS: 1 |     | 44 CLUBS OF 138 ADDED 1 OR | GENDER DISTRIBUTION            |                |
|------------------|-----|----------------------------|--------------------------------|----------------|
|                  |     | MORE NEW MEMBERS           | MALE                           | 2,022 (65.61%) |
|                  |     |                            | FEMALE                         | 1,059 (34.36%) |
| DROPPED MEMBERS  |     |                            | NON BINARY                     | 0 (0.00%)      |
| DECEASED 16      |     |                            | PREFER NOT TO ANSWER 1 (0.03%) |                |
| CLUB CANCELLED   | 0   |                            | TOTAL FAMILY LINUT MEMBERO     | 441            |
| OTHER            | 95  | CLICK HERE FOR CUMULATIVE  | TOTAL FAMILY UNIT MEMBERS      | 44 1           |
| TOTAL            | 111 | MEMBERSHIP DATA            | FAMILY MEMBERS PAYING HAL      | F 223          |